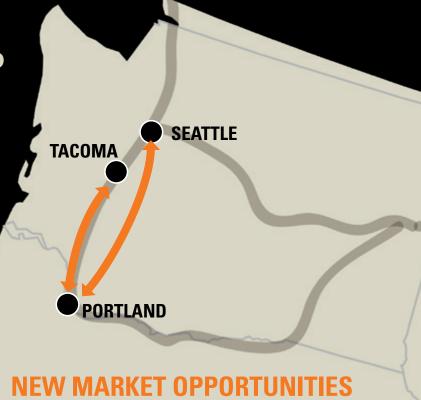

BNSF Railway's new international intermodal service delivers MORE capacity, and faster, MORE reliable service between Seattle/Tacoma and Portland than any other provider.

As the intermodal industry leader, BNSF Railway is expanding its services to bring more opportunities for shippers through this growing Pacific Northwest gateway.

## DELIVERING SEATTLE MORE TACOMA FROM PORTLAND

- MORE capacity, reliable service and faster transit times than any other provider
- MORE to haul with heavier train freight loads compared to trucking
- MORE market growth for your business with exporting and importing opportunities
- MORE cost savings compared to over-theroad trucking