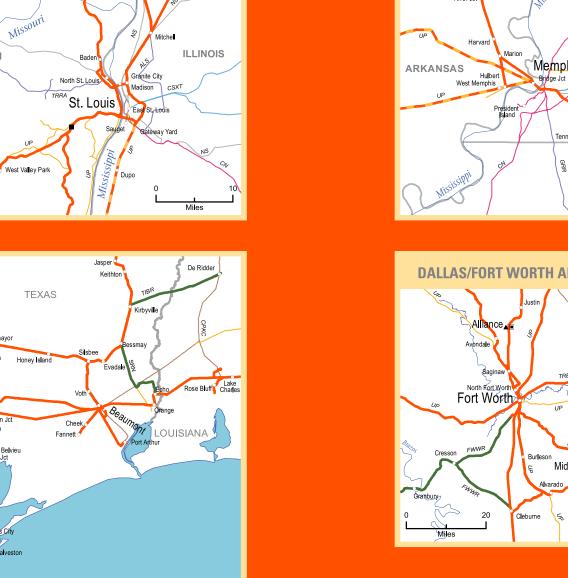

ailway

OPR..... Oregon Pacific Railroad OPT ...... Orange Port Terminal Railway OTVR...... Otter Tail Valley Railroad OYLO...... Olympia & Belmore Railroad PAL..... Paducah & Louisville Railway PCC ...... Palouse River & Coulee City RR

TXR ..... Texas Rockcrusher Railway TZPR ...... Tazewell & Peoria Railroad NOPB...... New Orleans Public Belt Railroad UCRY ...... Utah Central Railway VSR .....V & S Railway OLB ...... Omaha Lincoln & Beatrice Railway WFS ...... West Isle Line WIR ...... Washington and Idaho Railway WRI ...... Wheatland Rails Cooperative

WSOR ..... Wisconsin & Southern Railroad WSR...... Warren & Saline River Railroad YCR ...... Yakima Central Railroad PGR..... Progressive Rail PHL..... Pacific Harbor Line







**DENVER AREA** 

LINCOLN/OMAHA AREA





ST. LOUIS AREA