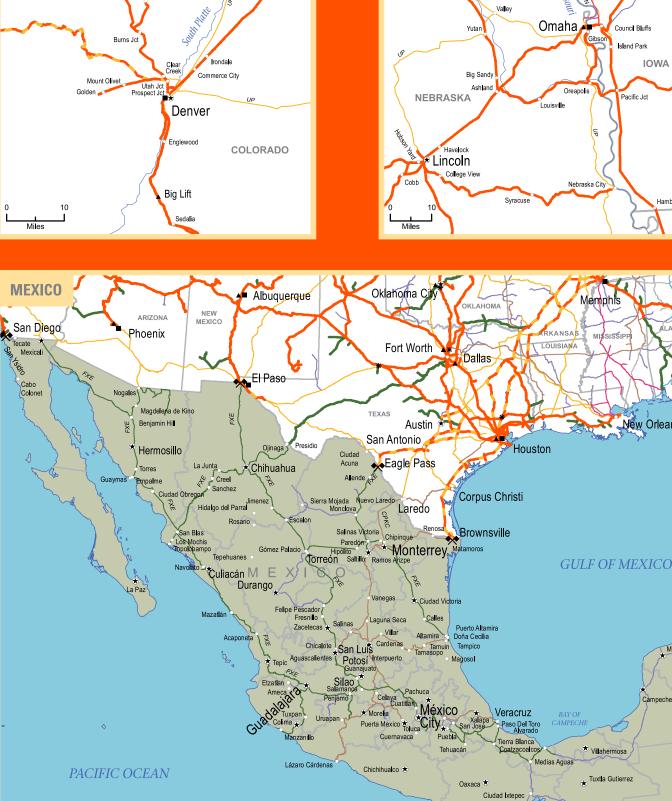

WSOR ..... Wisconsin & Southern Railroad WSR...... Warren & Saline River Railroad YCR ...... Yakima Central Railroad PGR..... Progressive Rail PHL..... Pacific Harbor Line

**DENVER AREA** 

LINCOLN/OMAHA AREA